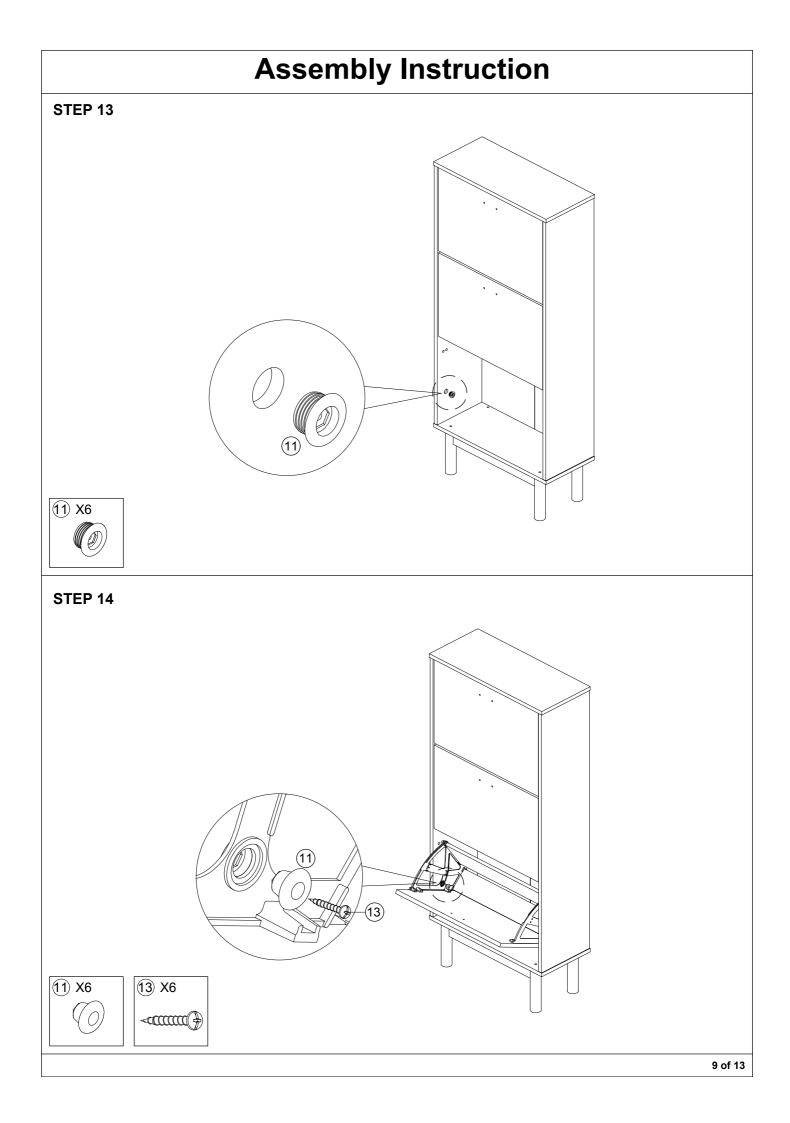

## **Assembly Instruction**

|     | Hardware List      |                                       |        |  |  |  |
|-----|--------------------|---------------------------------------|--------|--|--|--|
| No. | SHAPE              | DESCRIPTION                           | Qty.   |  |  |  |
| 1   |                    | 15MM<br>Myfix Minifix                 | 8 Sets |  |  |  |
| 2   | 0                  | 8x25mm Wood Dowel                     | 28 Pcs |  |  |  |
| 3   |                    | M5x40mm Screw                         | 4 Pcs  |  |  |  |
| 4   |                    | <i>MDF Profile Handle<br/>(100mm)</i> | 3 Pcs  |  |  |  |
| 5   |                    | M4x30mm Screw                         | 6 Pcs  |  |  |  |
| 6   | 0)                 | Wooden Leg Ø40x40x180mm               | 4 Pcs  |  |  |  |
| 7   | <b>- 111111111</b> | JCBC 'W' Screw M6x40                  | 4 Pcs  |  |  |  |
| 8   |                    | Z Bracket                             | 4 Pcs  |  |  |  |
| 9   | ~~~                | M3x16mm Screw                         | 8 Pcs  |  |  |  |
| 10  | ٥                  | L Bracket                             | 8 Pcs  |  |  |  |

| 11 | <b>P P</b><br>••• | 2 Tray Shoe Rack (P)-White | 3 Sets |
|----|-------------------|----------------------------|--------|
| 12 | ~~~~@             | M3.5x16mm Screw            | 58 Pcs |
| 13 |                   | #6x5/8" CSK Screw          | 6 Pcs  |
| 14 |                   | Nail                       | 12 Pcs |
| 15 |                   | L Key                      | 1 Pc   |
| 16 |                   | Round Gasket Ø20mm         | 4 Pcs  |