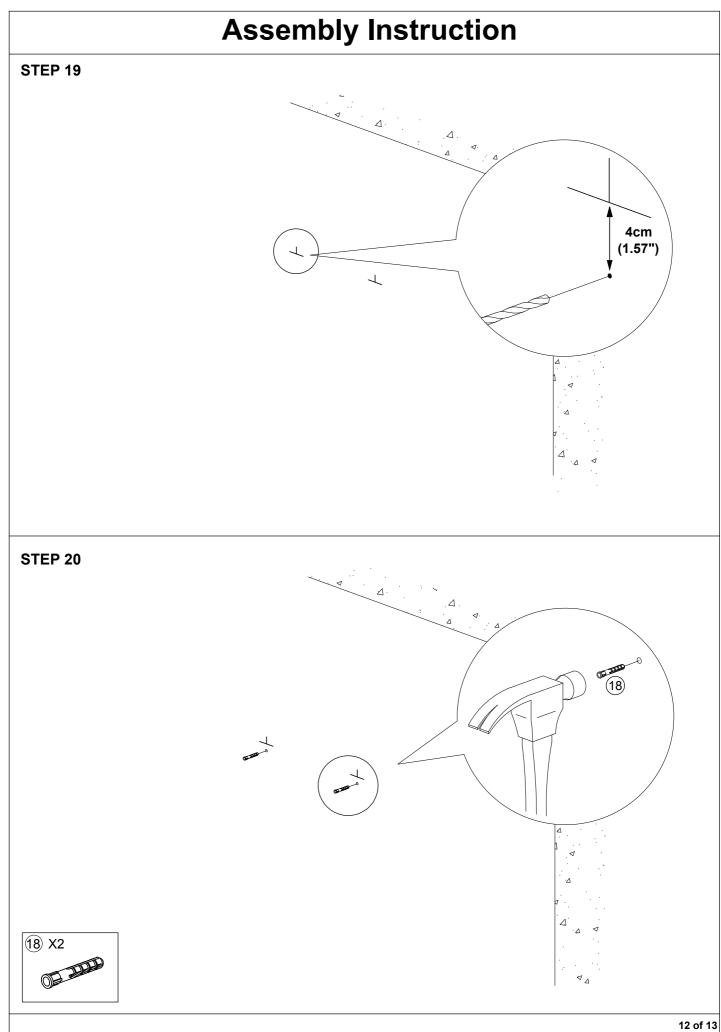

## Packing Tipping Restraint

| 17 |        | M3.5x15mm Screw      | 2Pcs |
|----|--------|----------------------|------|
| 18 | OF THE | Wall Plug            | 2Pcs |
| 19 |        | M4x30mm Screw        | 2Pcs |
| 20 |        | Safety Strap         | 2Pcs |
| 21 | ١      | Flat Washer 6x19x2mm | 4Pcs |