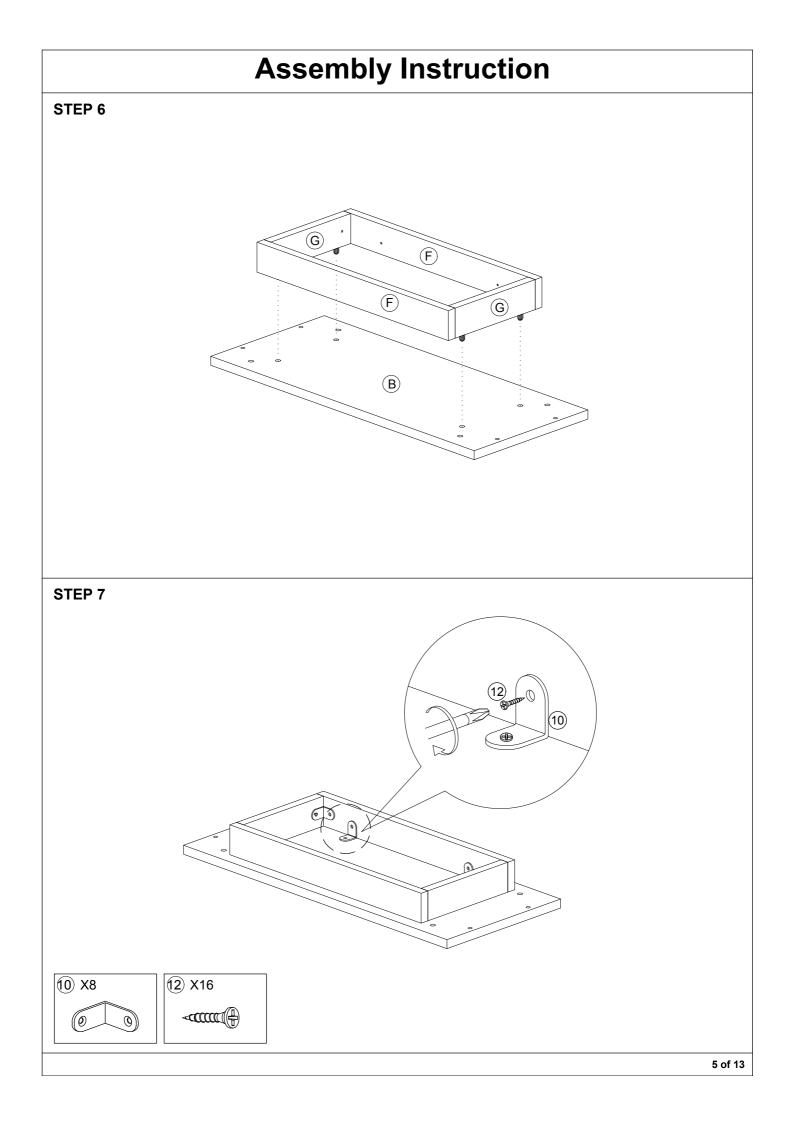

## **Assembly Instruction**

|     | Hardware List      |                                       |        |  |  |  |
|-----|--------------------|---------------------------------------|--------|--|--|--|
| No. | SHAPE              | DESCRIPTION                           | Qty.   |  |  |  |
| 1   |                    | 15MM<br>Myfix Minifix                 | 8 Sets |  |  |  |
| 2   | 0                  | 8x25mm Wood Dowel                     | 28 Pcs |  |  |  |
| 3   |                    | M5x40mm Screw                         | 4 Pcs  |  |  |  |
| 4   |                    | <i>MDF Profile Handle<br/>(100mm)</i> | 3 Pcs  |  |  |  |
| 5   |                    | M4x30mm Screw                         | 6 Pcs  |  |  |  |
| 6   | 0)                 | Wooden Leg Ø40x40x180mm               | 4 Pcs  |  |  |  |
| 7   | <b>- 111111111</b> | JCBC 'W' Screw M6x40                  | 4 Pcs  |  |  |  |
| 8   |                    | Z Bracket                             | 4 Pcs  |  |  |  |
| 9   | ~~~                | M3x16mm Screw                         | 8 Pcs  |  |  |  |
| 10  | ٥                  | L Bracket                             | 8 Pcs  |  |  |  |

| 11 | <b>P P</b><br>••• | 2 Tray Shoe Rack (P)-White | 3 Sets |
|----|-------------------|----------------------------|--------|
| 12 | ~~~~@             | M3.5x16mm Screw            | 58 Pcs |
| 13 |                   | #6x5/8" CSK Screw          | 6 Pcs  |
| 14 |                   | Nail                       | 12 Pcs |
| 15 |                   | L Key                      | 1 Pc   |
| 16 |                   | Round Gasket Ø20mm         | 4 Pcs  |