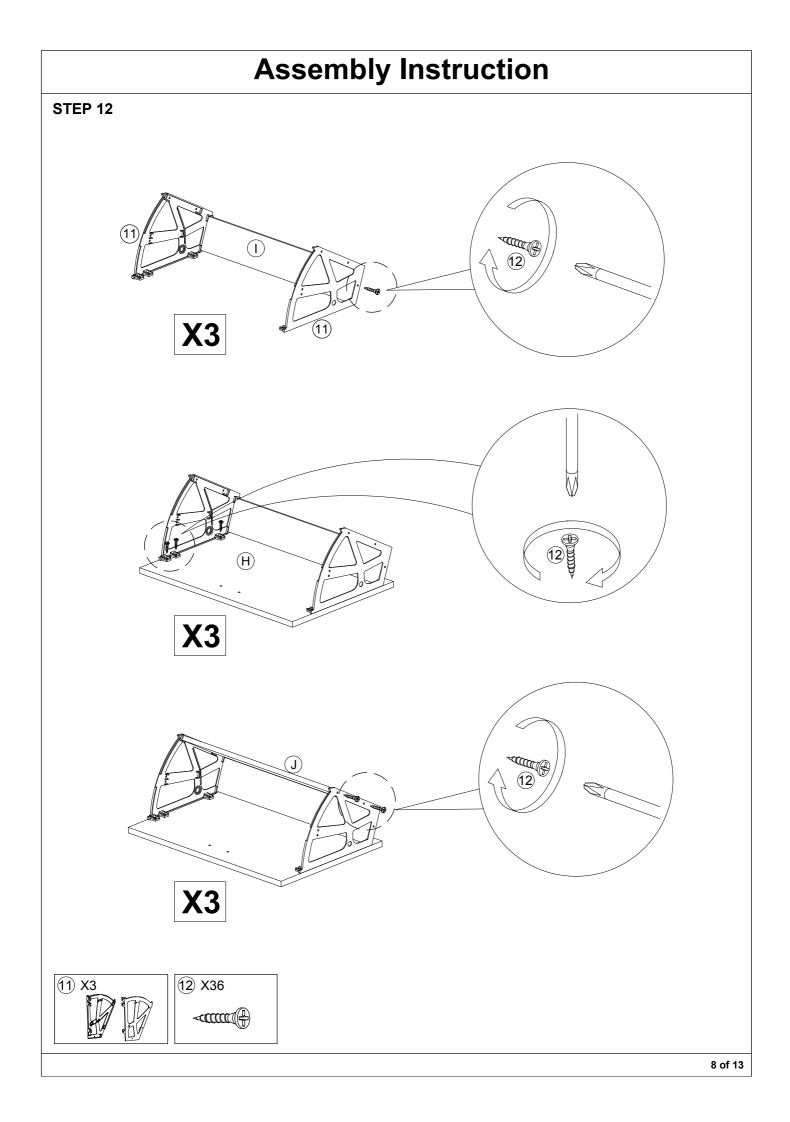

## **Assembly Instruction**

|     | Hardware List      |                                       |        |  |  |  |
|-----|--------------------|---------------------------------------|--------|--|--|--|
| No. | SHAPE              | DESCRIPTION                           | Qty.   |  |  |  |
| 1   |                    | 15MM<br>Myfix Minifix                 | 8 Sets |  |  |  |
| 2   | 0                  | 8x25mm Wood Dowel                     | 28 Pcs |  |  |  |
| 3   |                    | M5x40mm Screw                         | 4 Pcs  |  |  |  |
| 4   |                    | <i>MDF Profile Handle<br/>(100mm)</i> | 3 Pcs  |  |  |  |
| 5   |                    | M4x30mm Screw                         | 6 Pcs  |  |  |  |
| 6   | 0)                 | Wooden Leg Ø40x40x180mm               | 4 Pcs  |  |  |  |
| 7   | <b>- 111111111</b> | JCBC 'W' Screw M6x40                  | 4 Pcs  |  |  |  |
| 8   |                    | Z Bracket                             | 4 Pcs  |  |  |  |
| 9   | ~~~                | M3x16mm Screw                         | 8 Pcs  |  |  |  |
| 10  | ٥                  | L Bracket                             | 8 Pcs  |  |  |  |

| 11 | <b>P P</b><br>••• | 2 Tray Shoe Rack (P)-White | 3 Sets |
|----|-------------------|----------------------------|--------|
| 12 | ~~~~@             | M3.5x16mm Screw            | 58 Pcs |
| 13 |                   | #6x5/8" CSK Screw          | 6 Pcs  |
| 14 |                   | Nail                       | 12 Pcs |
| 15 |                   | L Key                      | 1 Pc   |
| 16 |                   | Round Gasket Ø20mm         | 4 Pcs  |