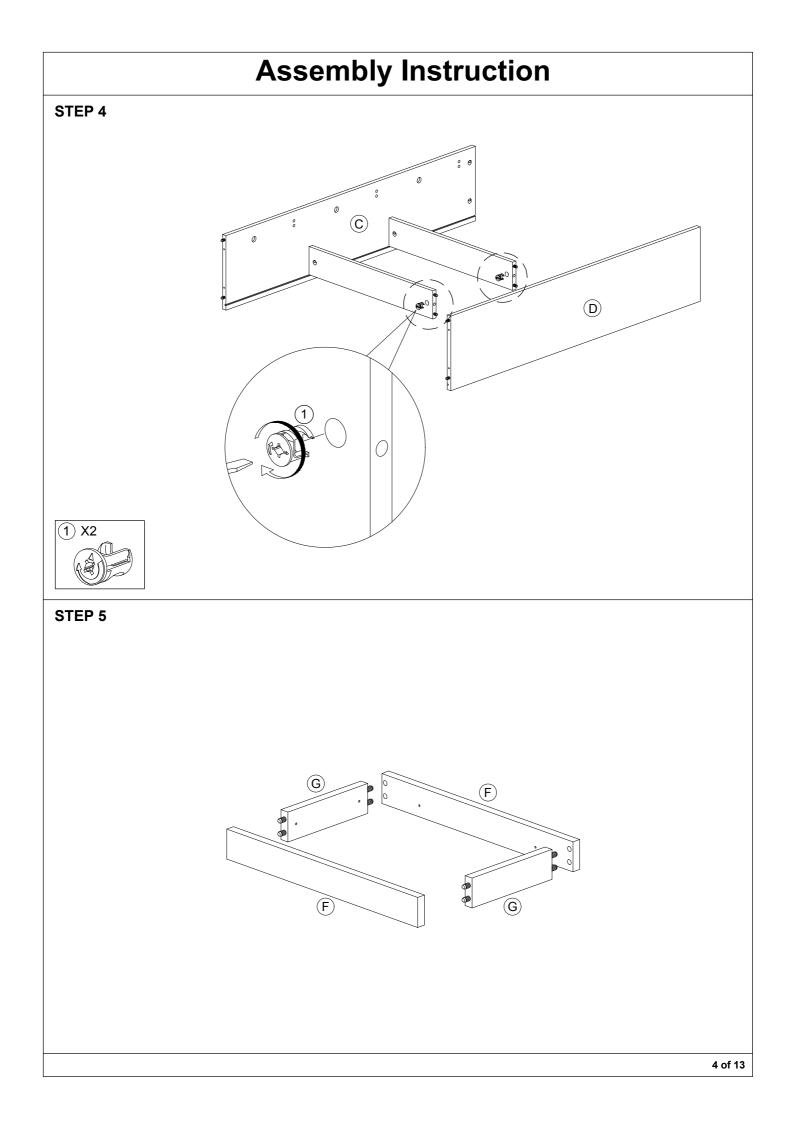

## **Assembly Instruction**

|     | Hardware List      |                                       |        |  |  |  |
|-----|--------------------|---------------------------------------|--------|--|--|--|
| No. | SHAPE              | DESCRIPTION                           | Qty.   |  |  |  |
| 1   |                    | 15MM<br>Myfix Minifix                 | 8 Sets |  |  |  |
| 2   | 0                  | 8x25mm Wood Dowel                     | 28 Pcs |  |  |  |
| 3   |                    | M5x40mm Screw                         | 4 Pcs  |  |  |  |
| 4   |                    | <i>MDF Profile Handle<br/>(100mm)</i> | 3 Pcs  |  |  |  |
| 5   |                    | M4x30mm Screw                         | 6 Pcs  |  |  |  |
| 6   | 0)                 | Wooden Leg Ø40x40x180mm               | 4 Pcs  |  |  |  |
| 7   | <b>- 111111111</b> | JCBC 'W' Screw M6x40                  | 4 Pcs  |  |  |  |
| 8   |                    | Z Bracket                             | 4 Pcs  |  |  |  |
| 9   | ~~~                | M3x16mm Screw                         | 8 Pcs  |  |  |  |
| 10  | ٥                  | L Bracket                             | 8 Pcs  |  |  |  |

| 11 | <b>P P</b><br>••• | 2 Tray Shoe Rack (P)-White | 3 Sets |
|----|-------------------|----------------------------|--------|
| 12 | ~~~~@             | M3.5x16mm Screw            | 58 Pcs |
| 13 |                   | #6x5/8" CSK Screw          | 6 Pcs  |
| 14 |                   | Nail                       | 12 Pcs |
| 15 |                   | L Key                      | 1 Pc   |
| 16 |                   | Round Gasket Ø20mm         | 4 Pcs  |