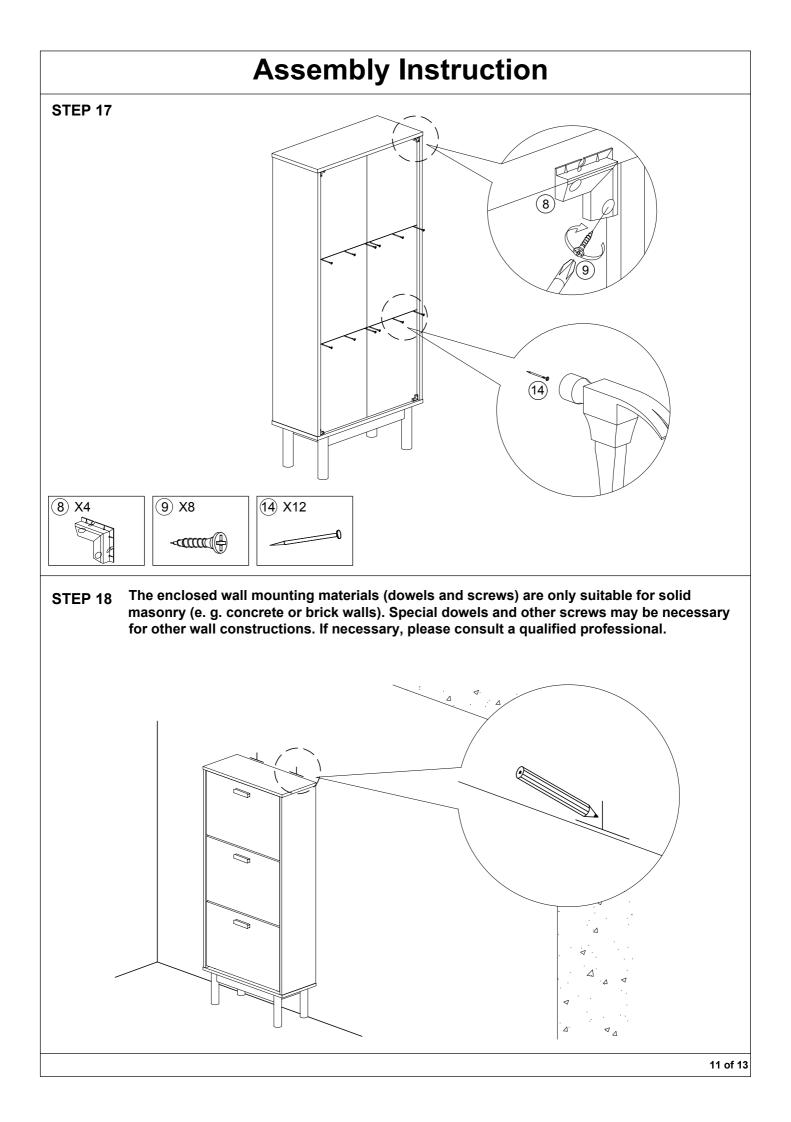

## **Assembly Instruction**

|     | Hardware List      |                                       |        |  |  |  |
|-----|--------------------|---------------------------------------|--------|--|--|--|
| No. | SHAPE              | DESCRIPTION                           | Qty.   |  |  |  |
| 1   |                    | 15MM<br>Myfix Minifix                 | 8 Sets |  |  |  |
| 2   | 0                  | 8x25mm Wood Dowel                     | 28 Pcs |  |  |  |
| 3   |                    | M5x40mm Screw                         | 4 Pcs  |  |  |  |
| 4   |                    | <i>MDF Profile Handle<br/>(100mm)</i> | 3 Pcs  |  |  |  |
| 5   |                    | M4x30mm Screw                         | 6 Pcs  |  |  |  |
| 6   | 0)                 | Wooden Leg Ø40x40x180mm               | 4 Pcs  |  |  |  |
| 7   | <b>- 111111111</b> | JCBC 'W' Screw M6x40                  | 4 Pcs  |  |  |  |
| 8   |                    | Z Bracket                             | 4 Pcs  |  |  |  |
| 9   | ~~~                | M3x16mm Screw                         | 8 Pcs  |  |  |  |
| 10  | ٥                  | L Bracket                             | 8 Pcs  |  |  |  |

| 11 | <b>P P</b><br>••• | 2 Tray Shoe Rack (P)-White | 3 Sets |
|----|-------------------|----------------------------|--------|
| 12 | ~~~~@             | M3.5x16mm Screw            | 58 Pcs |
| 13 |                   | #6x5/8" CSK Screw          | 6 Pcs  |
| 14 |                   | Nail                       | 12 Pcs |
| 15 |                   | L Key                      | 1 Pc   |
| 16 |                   | Round Gasket Ø20mm         | 4 Pcs  |

## Packing Tipping Restraint

| 17 |        | M3.5x15mm Screw      | 2Pcs |
|----|--------|----------------------|------|
| 18 | OF THE | Wall Plug            | 2Pcs |
| 19 |        | M4x30mm Screw        | 2Pcs |
| 20 |        | Safety Strap         | 2Pcs |
| 21 | ١      | Flat Washer 6x19x2mm | 4Pcs |