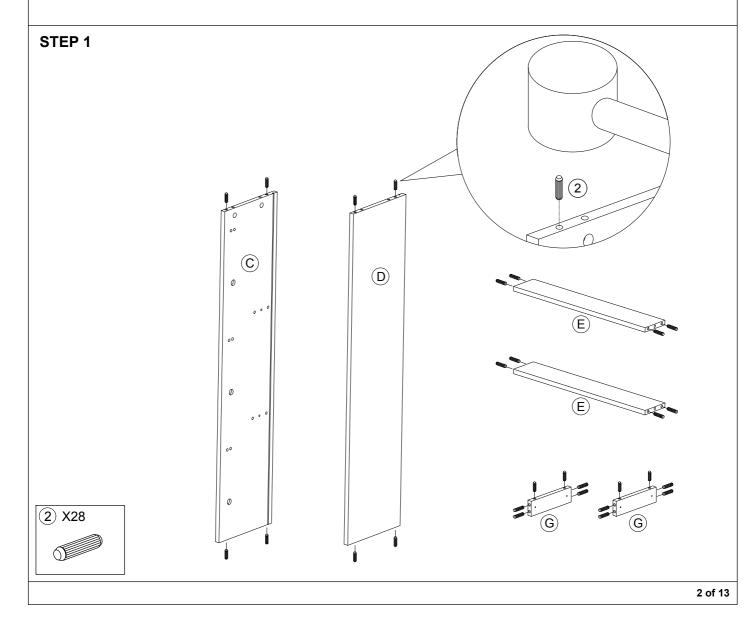

## **Assembly Instruction**

|     | Hardware List      |                                       |        |  |  |  |
|-----|--------------------|---------------------------------------|--------|--|--|--|
| No. | SHAPE              | DESCRIPTION                           | Qty.   |  |  |  |
| 1   |                    | 15MM<br>Myfix Minifix                 | 8 Sets |  |  |  |
| 2   | 0                  | 8x25mm Wood Dowel                     | 28 Pcs |  |  |  |
| 3   |                    | M5x40mm Screw                         | 4 Pcs  |  |  |  |
| 4   |                    | <i>MDF Profile Handle<br/>(100mm)</i> | 3 Pcs  |  |  |  |
| 5   |                    | M4x30mm Screw                         | 6 Pcs  |  |  |  |
| 6   | 0)                 | Wooden Leg Ø40x40x180mm               | 4 Pcs  |  |  |  |
| 7   | <b>- 111111111</b> | JCBC 'W' Screw M6x40                  | 4 Pcs  |  |  |  |
| 8   |                    | Z Bracket                             | 4 Pcs  |  |  |  |
| 9   | ~~~                | M3x16mm Screw                         | 8 Pcs  |  |  |  |
| 10  | ٥                  | L Bracket                             | 8 Pcs  |  |  |  |

| 11 | <b>P P</b><br>••• | 2 Tray Shoe Rack (P)-White | 3 Sets |
|----|-------------------|----------------------------|--------|
| 12 | ~~~~@             | M3.5x16mm Screw            | 58 Pcs |
| 13 |                   | #6x5/8" CSK Screw          | 6 Pcs  |
| 14 |                   | Nail                       | 12 Pcs |
| 15 |                   | L Key                      | 1 Pc   |
| 16 |                   | Round Gasket Ø20mm         | 4 Pcs  |