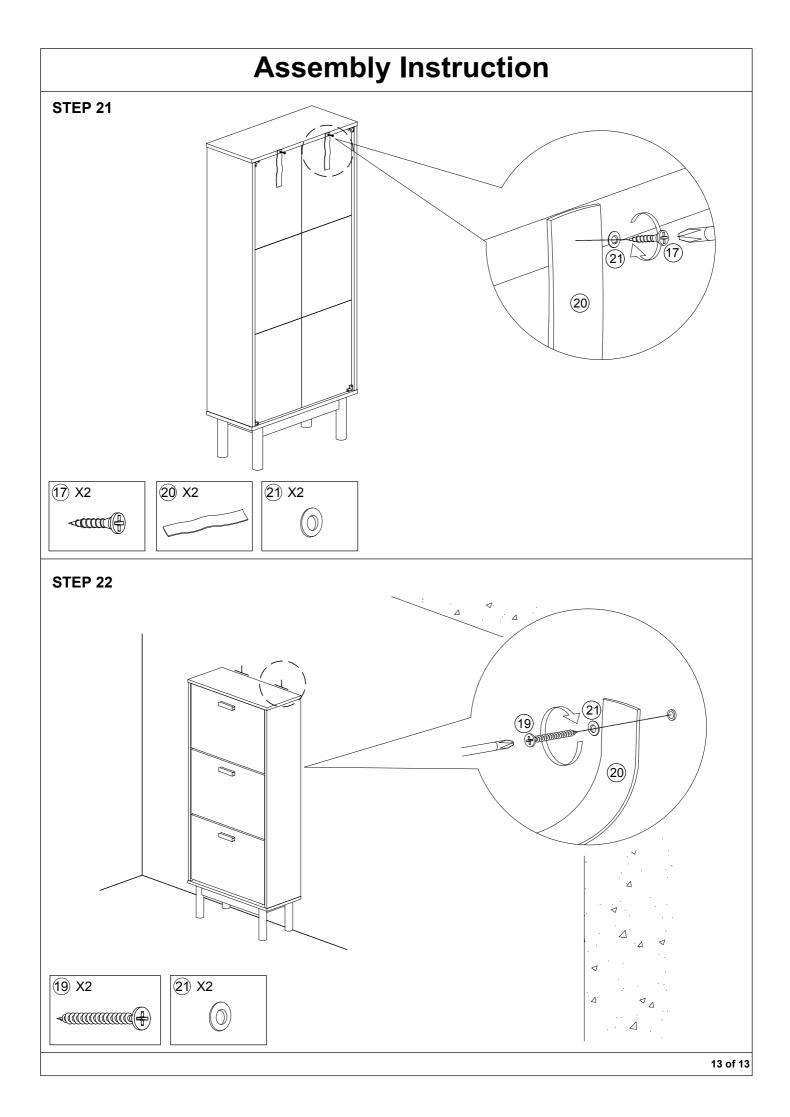

## Packing Tipping Restraint

| 17 |        | M3.5x15mm Screw      | 2Pcs |
|----|--------|----------------------|------|
| 18 | OF THE | Wall Plug            | 2Pcs |
| 19 |        | M4x30mm Screw        | 2Pcs |
| 20 |        | Safety Strap         | 2Pcs |
| 21 | ١      | Flat Washer 6x19x2mm | 4Pcs |