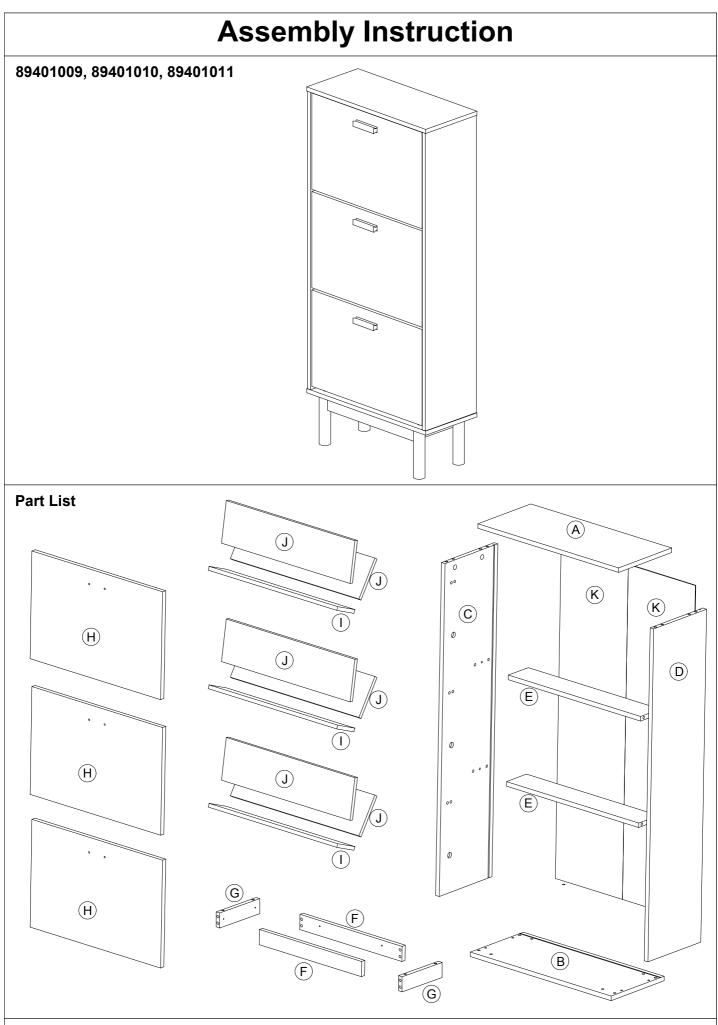

## **Assembly Instruction**

|     | Hardware List      |                                       |        |  |  |  |
|-----|--------------------|---------------------------------------|--------|--|--|--|
| No. | SHAPE              | DESCRIPTION                           | Qty.   |  |  |  |
| 1   |                    | 15MM<br>Myfix Minifix                 | 8 Sets |  |  |  |
| 2   | 0                  | 8x25mm Wood Dowel                     | 28 Pcs |  |  |  |
| 3   |                    | M5x40mm Screw                         | 4 Pcs  |  |  |  |
| 4   |                    | <i>MDF Profile Handle<br/>(100mm)</i> | 3 Pcs  |  |  |  |
| 5   |                    | M4x30mm Screw                         | 6 Pcs  |  |  |  |
| 6   | 0)                 | Wooden Leg Ø40x40x180mm               | 4 Pcs  |  |  |  |
| 7   | <b>- 111111111</b> | JCBC 'W' Screw M6x40                  | 4 Pcs  |  |  |  |
| 8   |                    | Z Bracket                             | 4 Pcs  |  |  |  |
| 9   | ~~~                | M3x16mm Screw                         | 8 Pcs  |  |  |  |
| 10  | ٥                  | L Bracket                             | 8 Pcs  |  |  |  |

| 11 | <b>P P</b><br>••• | 2 Tray Shoe Rack (P)-White | 3 Sets |
|----|-------------------|----------------------------|--------|
| 12 | ~~~~@             | M3.5x16mm Screw            | 58 Pcs |
| 13 |                   | #6x5/8" CSK Screw          | 6 Pcs  |
| 14 |                   | Nail                       | 12 Pcs |
| 15 |                   | L Key                      | 1 Pc   |
| 16 |                   | Round Gasket Ø20mm         | 4 Pcs  |