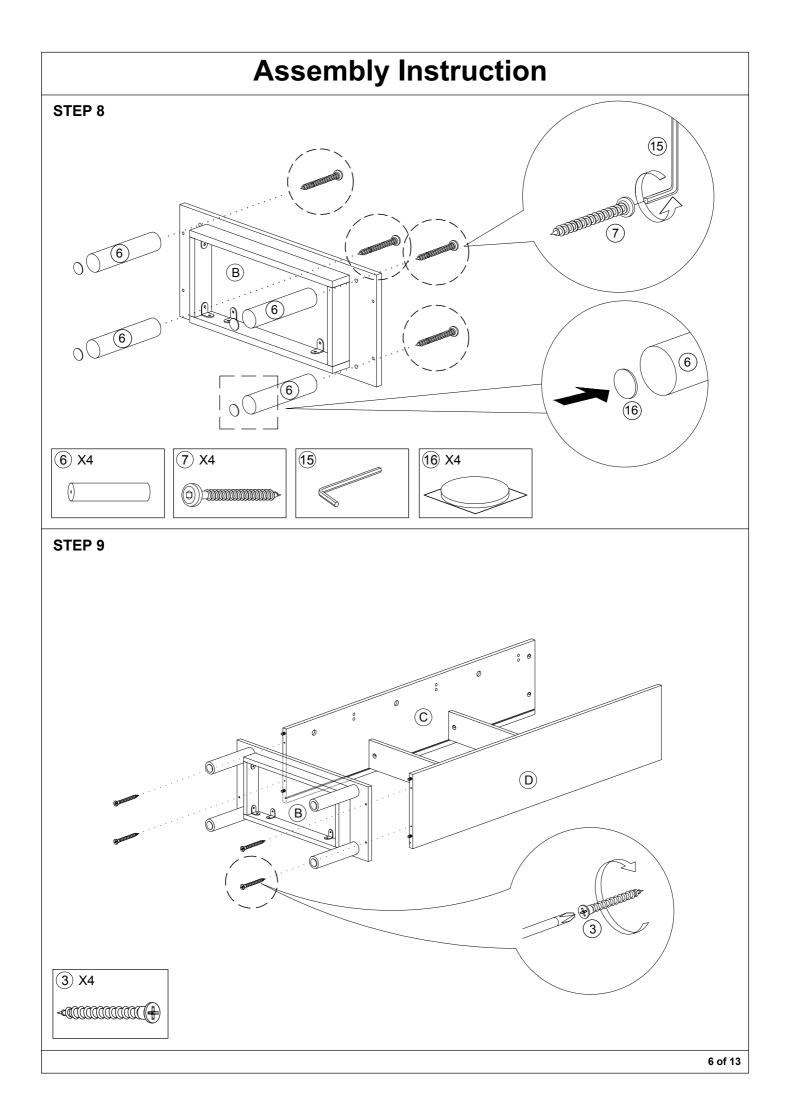

## **Assembly Instruction**

|     | Hardware List      |                                       |        |  |  |  |
|-----|--------------------|---------------------------------------|--------|--|--|--|
| No. | SHAPE              | DESCRIPTION                           | Qty.   |  |  |  |
| 1   |                    | 15MM<br>Myfix Minifix                 | 8 Sets |  |  |  |
| 2   | 0                  | 8x25mm Wood Dowel                     | 28 Pcs |  |  |  |
| 3   |                    | M5x40mm Screw                         | 4 Pcs  |  |  |  |
| 4   |                    | <i>MDF Profile Handle<br/>(100mm)</i> | 3 Pcs  |  |  |  |
| 5   |                    | M4x30mm Screw                         | 6 Pcs  |  |  |  |
| 6   | 0)                 | Wooden Leg Ø40x40x180mm               | 4 Pcs  |  |  |  |
| 7   | <b>- 111111111</b> | JCBC 'W' Screw M6x40                  | 4 Pcs  |  |  |  |
| 8   |                    | Z Bracket                             | 4 Pcs  |  |  |  |
| 9   | ~~~                | M3x16mm Screw                         | 8 Pcs  |  |  |  |
| 10  | ٥                  | L Bracket                             | 8 Pcs  |  |  |  |

| 11 | <b>P P</b><br>••• | 2 Tray Shoe Rack (P)-White | 3 Sets |
|----|-------------------|----------------------------|--------|
| 12 | ~~~~@             | M3.5x16mm Screw            | 58 Pcs |
| 13 |                   | #6x5/8" CSK Screw          | 6 Pcs  |
| 14 |                   | Nail                       | 12 Pcs |
| 15 |                   | L Key                      | 1 Pc   |
| 16 |                   | Round Gasket Ø20mm         | 4 Pcs  |