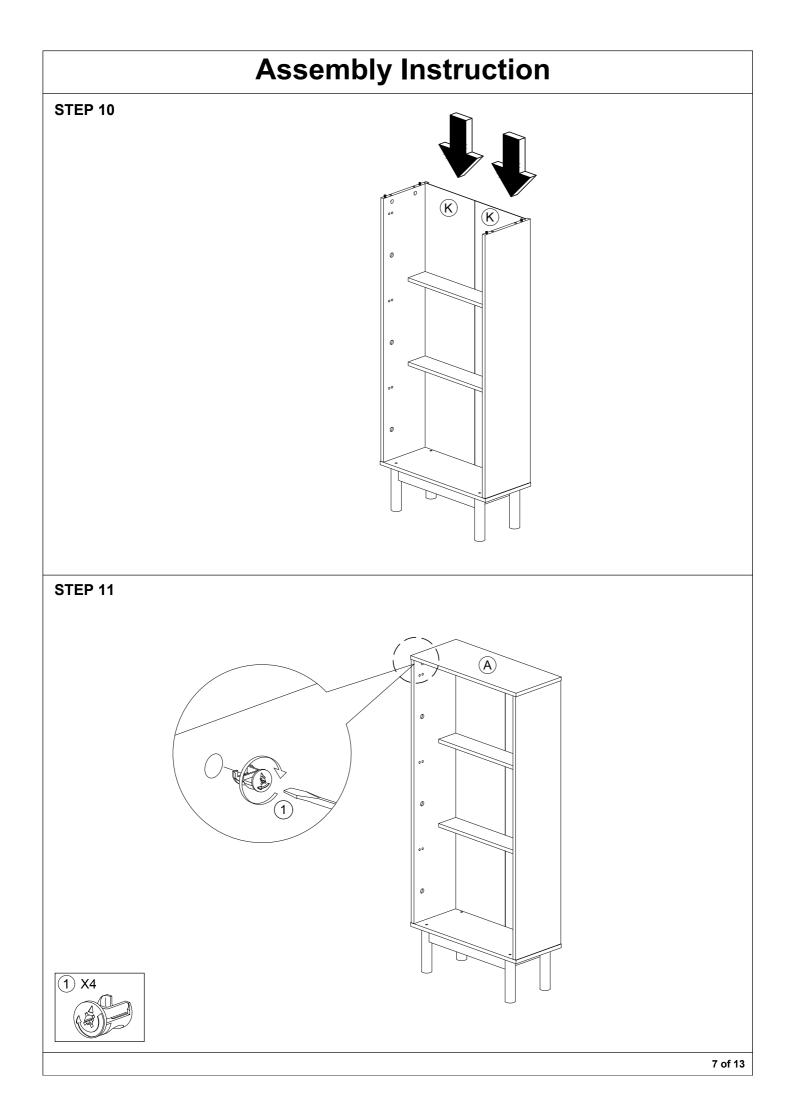

## **Assembly Instruction**

|     | Hardware List      |                                       |        |  |  |  |
|-----|--------------------|---------------------------------------|--------|--|--|--|
| No. | SHAPE              | DESCRIPTION                           | Qty.   |  |  |  |
| 1   |                    | 15MM<br>Myfix Minifix                 | 8 Sets |  |  |  |
| 2   | 0                  | 8x25mm Wood Dowel                     | 28 Pcs |  |  |  |
| 3   |                    | M5x40mm Screw                         | 4 Pcs  |  |  |  |
| 4   |                    | <i>MDF Profile Handle<br/>(100mm)</i> | 3 Pcs  |  |  |  |
| 5   |                    | M4x30mm Screw                         | 6 Pcs  |  |  |  |
| 6   | 0)                 | Wooden Leg Ø40x40x180mm               | 4 Pcs  |  |  |  |
| 7   | <b>- 111111111</b> | JCBC 'W' Screw M6x40                  | 4 Pcs  |  |  |  |
| 8   |                    | Z Bracket                             | 4 Pcs  |  |  |  |
| 9   | ~~~                | M3x16mm Screw                         | 8 Pcs  |  |  |  |
| 10  | ٥                  | L Bracket                             | 8 Pcs  |  |  |  |

| 11 | <b>P P</b><br>••• | 2 Tray Shoe Rack (P)-White | 3 Sets |
|----|-------------------|----------------------------|--------|
| 12 | ~~~~@             | M3.5x16mm Screw            | 58 Pcs |
| 13 |                   | #6x5/8" CSK Screw          | 6 Pcs  |
| 14 |                   | Nail                       | 12 Pcs |
| 15 |                   | L Key                      | 1 Pc   |
| 16 |                   | Round Gasket Ø20mm         | 4 Pcs  |