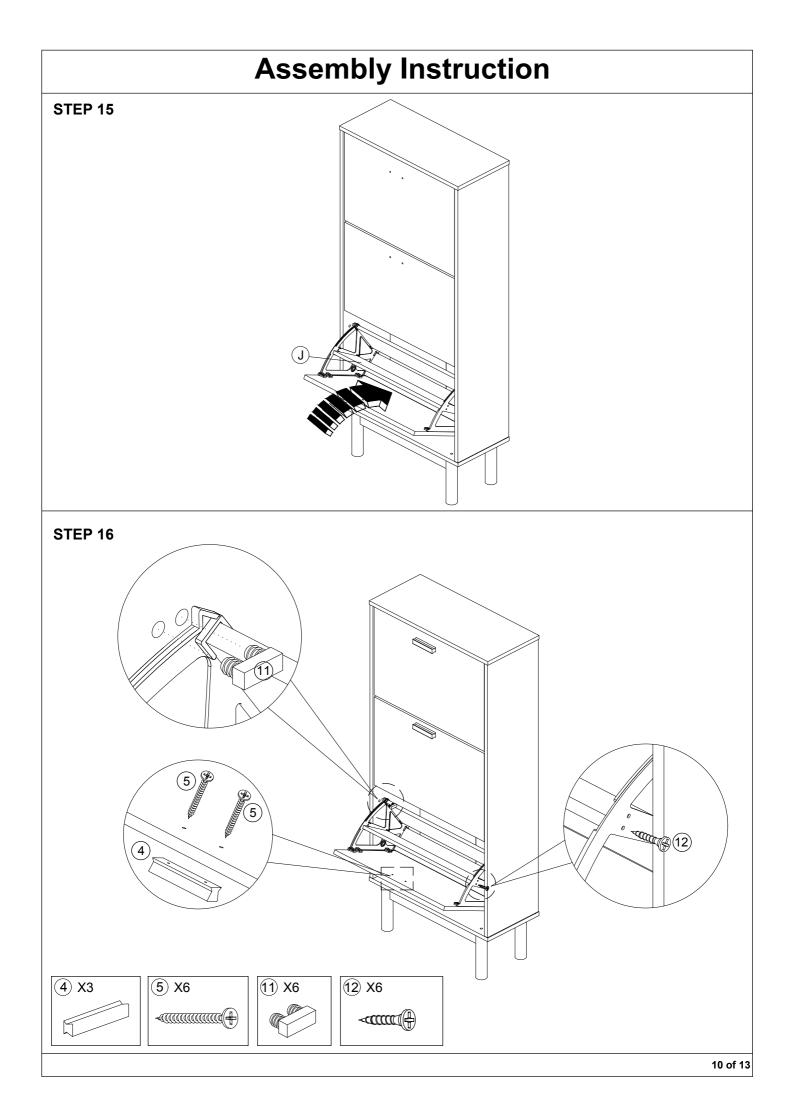

## **Assembly Instruction**

|     | Hardware List      |                                       |        |  |  |  |
|-----|--------------------|---------------------------------------|--------|--|--|--|
| No. | SHAPE              | DESCRIPTION                           | Qty.   |  |  |  |
| 1   |                    | 15MM<br>Myfix Minifix                 | 8 Sets |  |  |  |
| 2   | 0                  | 8x25mm Wood Dowel                     | 28 Pcs |  |  |  |
| 3   |                    | M5x40mm Screw                         | 4 Pcs  |  |  |  |
| 4   |                    | <i>MDF Profile Handle<br/>(100mm)</i> | 3 Pcs  |  |  |  |
| 5   |                    | M4x30mm Screw                         | 6 Pcs  |  |  |  |
| 6   | 0)                 | Wooden Leg Ø40x40x180mm               | 4 Pcs  |  |  |  |
| 7   | <b>- 111111111</b> | JCBC 'W' Screw M6x40                  | 4 Pcs  |  |  |  |
| 8   |                    | Z Bracket                             | 4 Pcs  |  |  |  |
| 9   | ~~~                | M3x16mm Screw                         | 8 Pcs  |  |  |  |
| 10  | ٥                  | L Bracket                             | 8 Pcs  |  |  |  |

| 11 | <b>P P</b><br>••• | 2 Tray Shoe Rack (P)-White | 3 Sets |
|----|-------------------|----------------------------|--------|
| 12 | ~~~~@             | M3.5x16mm Screw            | 58 Pcs |
| 13 |                   | #6x5/8" CSK Screw          | 6 Pcs  |
| 14 |                   | Nail                       | 12 Pcs |
| 15 |                   | L Key                      | 1 Pc   |
| 16 |                   | Round Gasket Ø20mm         | 4 Pcs  |