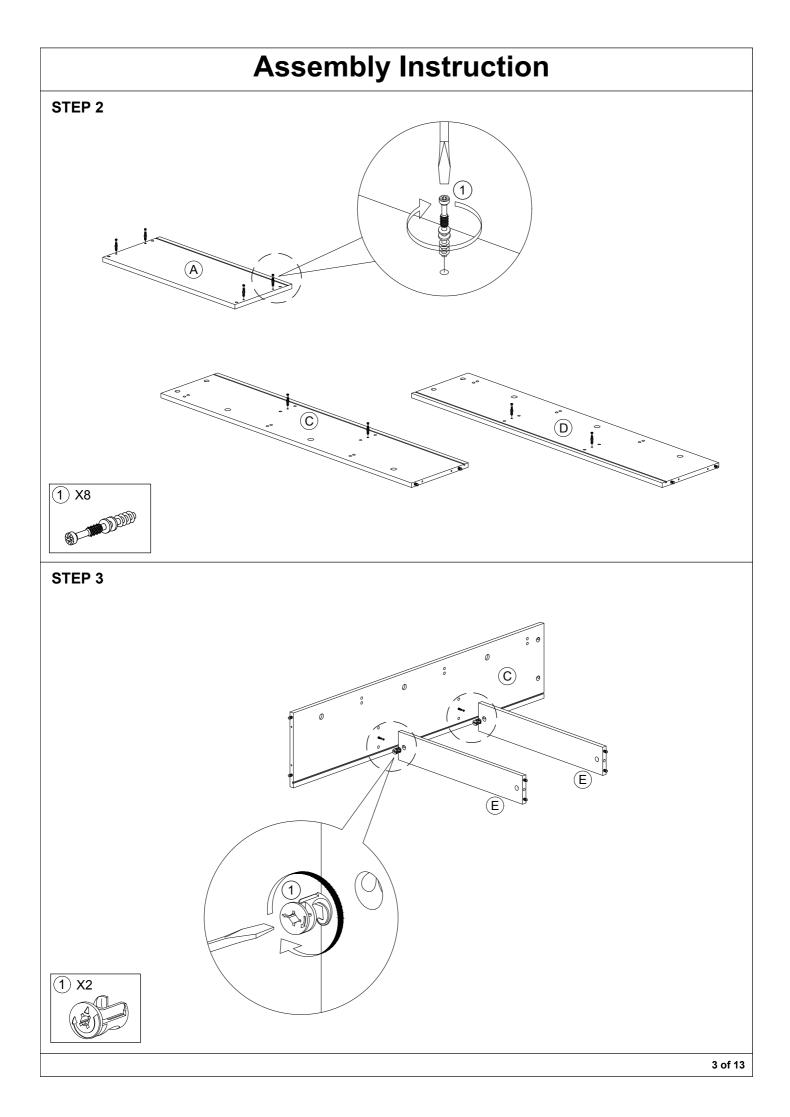

## **Assembly Instruction**

|     | Hardware List      |                                       |        |  |  |  |
|-----|--------------------|---------------------------------------|--------|--|--|--|
| No. | SHAPE              | DESCRIPTION                           | Qty.   |  |  |  |
| 1   |                    | 15MM<br>Myfix Minifix                 | 8 Sets |  |  |  |
| 2   | 0                  | 8x25mm Wood Dowel                     | 28 Pcs |  |  |  |
| 3   |                    | M5x40mm Screw                         | 4 Pcs  |  |  |  |
| 4   |                    | <i>MDF Profile Handle<br/>(100mm)</i> | 3 Pcs  |  |  |  |
| 5   |                    | M4x30mm Screw                         | 6 Pcs  |  |  |  |
| 6   | 0)                 | Wooden Leg Ø40x40x180mm               | 4 Pcs  |  |  |  |
| 7   | <b>- 111111111</b> | JCBC 'W' Screw M6x40                  | 4 Pcs  |  |  |  |
| 8   |                    | Z Bracket                             | 4 Pcs  |  |  |  |
| 9   | ~~~                | M3x16mm Screw                         | 8 Pcs  |  |  |  |
| 10  | ٥                  | L Bracket                             | 8 Pcs  |  |  |  |

| 11 | <b>P P</b><br>••• | 2 Tray Shoe Rack (P)-White | 3 Sets |
|----|-------------------|----------------------------|--------|
| 12 | ~~~~@             | M3.5x16mm Screw            | 58 Pcs |
| 13 |                   | #6x5/8" CSK Screw          | 6 Pcs  |
| 14 |                   | Nail                       | 12 Pcs |
| 15 |                   | L Key                      | 1 Pc   |
| 16 |                   | Round Gasket Ø20mm         | 4 Pcs  |