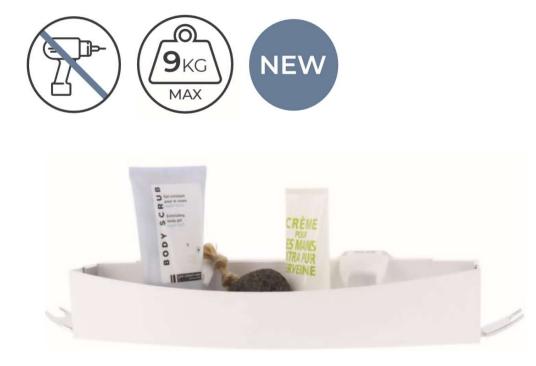

## NO DRILLING BATHROOM SHELVES

Get the most out of your bathroom with these easy-to-install shelves.

No need to drill. Just use the double sided tape and silicone glue supplied to install the bracket on the wall. Choose shelf or bathroom caddy configuration according to your need.

## **NO DRILLING BATHROOM SHELVES**

 $\mathbf{)}$ 

Clever flip shower shelf, white Dim.: 35.6 x 10.2 x H.6.3 cm Plastic. Wall fixing with silicone glue and doublesided tape supplied. Supports up to 9 kg Item N°: RAN9651 EAN: 3370910104738 Colour: White / chrome Packing/Packaging PCS/Carton: 6 Master Carton: 35.5 x 46.35 x 25.6 cm CBM: 0.0421 m<sup>3</sup>