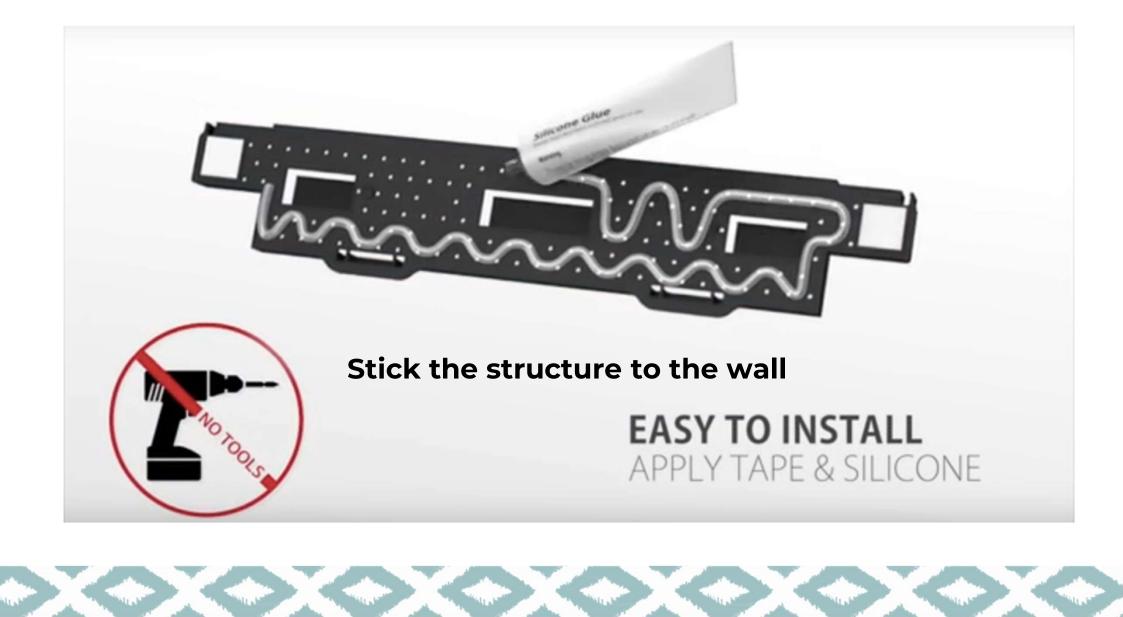

## NO DRILLING BATHROOM SHELVES

Get the most out of your bathroom with these easy-to-install shelves.

No need to drill. Just use the double sided tape and silicone glue supplied to install the bracket on the wall. Choose shelf or bathroom caddy configuration according to your need.