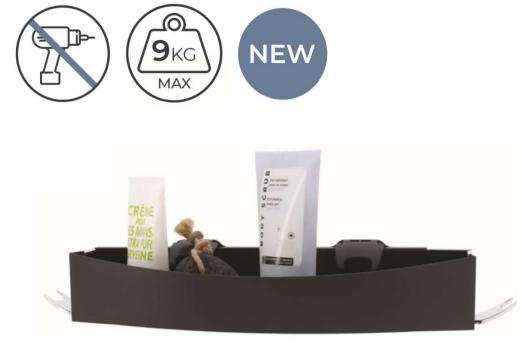

## NO DRILLING BATHROOM SHELVES

Get the most out of your bathroom with these easy-to-install shelves.

No need to drill. Just use the double sided tape and silicone glue supplied to install the bracket on the wall. Choose shelf or bathroom caddy configuration according to your need.

## **NO DRILLING BATHROOM SHELVES**

 $\mathbf{i}$ 

Clever flip shower shelf, black Dim.: 35.6 x 10.2 x H.6.3 cm Plastic. Wall fixing with silicone glue and double sided tape supplied. Supports up to 9 kg. Item N°: RAN9652 EAN: 3370910104745 Colour: Black / chrome Packing/Packaging PCS/Carton: 6 Master Carton: 35.5 x 46.35 x 25.6 cm CBM: 0.0421 m<sup>3</sup>