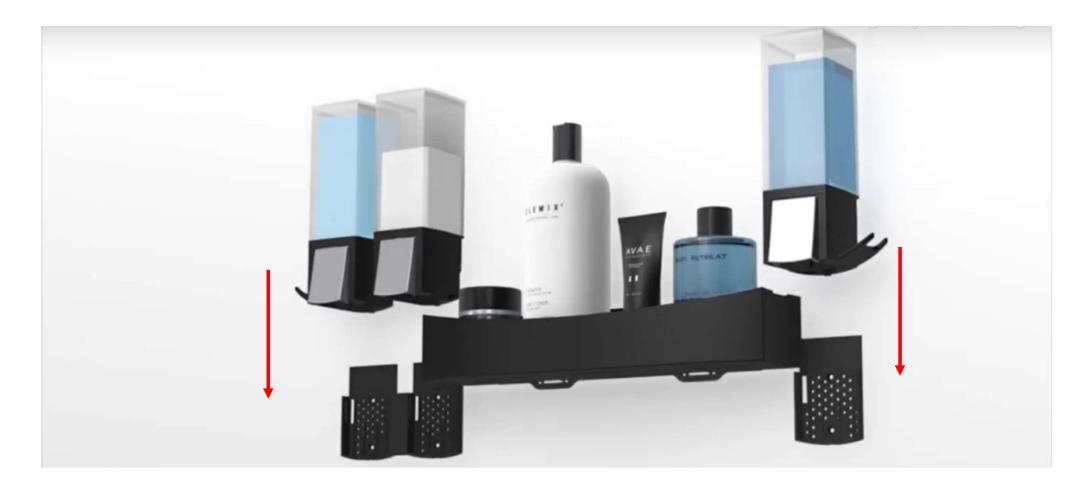

SHELF CONFIGURATION

CADDIE CONFIGURATION

**Clip Containers into the structure** 