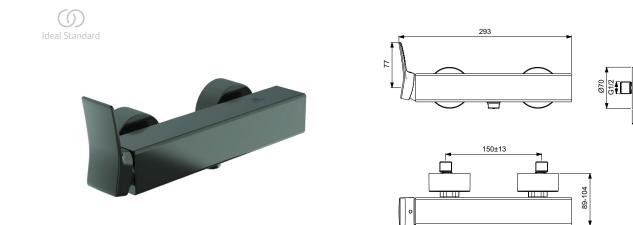

## Shower mixer exposed

Conca mixer with 38mm ceramic cartridge FirmaFlow (hot water limiter, no click). With Check valve, S-connectors with noise reducers, metal handle (without red/blue printing), with IS logo on the body.

## More product details:

| Mounting:                 | Exposed                       |
|---------------------------|-------------------------------|
| Operation Type:           | Single lever                  |
| Style:                    | Contemporary                  |
| Accreditations:           | DIN EN 817, DIN 4109 Gruppe 1 |
| Operation Pressure (bar): | 3                             |
| Flow Rate (litre):        | 13                            |
| Net Weight (kg):          | 2,417                         |
| Material:                 | PVD coated brass              |
| Designer:                 | Palomba Serafini Associati    |
| Height (mm):              | 112                           |
| Width (mm):               | 293                           |
| Depth (mm):               | 104                           |