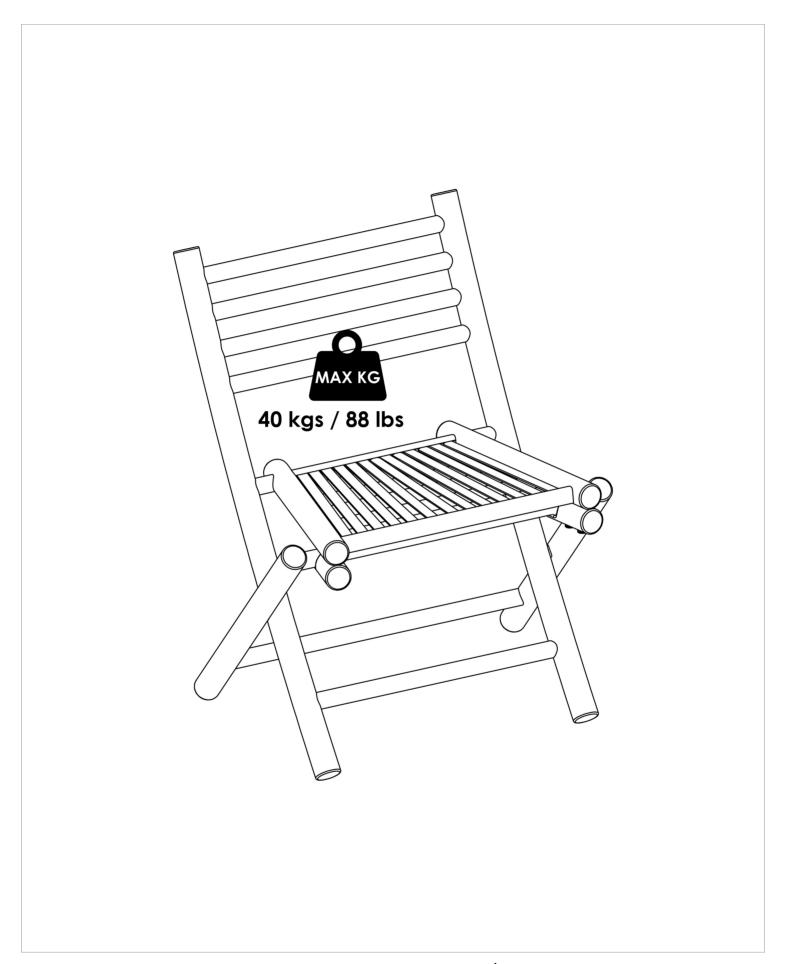

## **ASSEMBLY INSTRUCTION**

Mosse Chair, Nature, Bamboo 82055241



## **INSTRUCION**





## Congratulations on your new bamboo furniture!

Bamboo is a natural material and must be handled with care. These tips can help you preserve the lifespan of your furniture. During wet and cold seasons, the furniture must be stored in a dry and well-ventilated place. Over time the bamboo furniture can develop mold on the surface. We recommend that you place the furniture in covered and dry areas to reduce exposure to water and moist. When leaving bamboo furniture outdoors, the bamboo will naturally absorb dust and dirt and its color may change to grey. It is possible to reduce the discoloration by regularly washing the furniture with a moist cloth and rub in tested furniture oil. Another option is to paint the furniture with strong outdoor varnish before putting it to use. We care for a