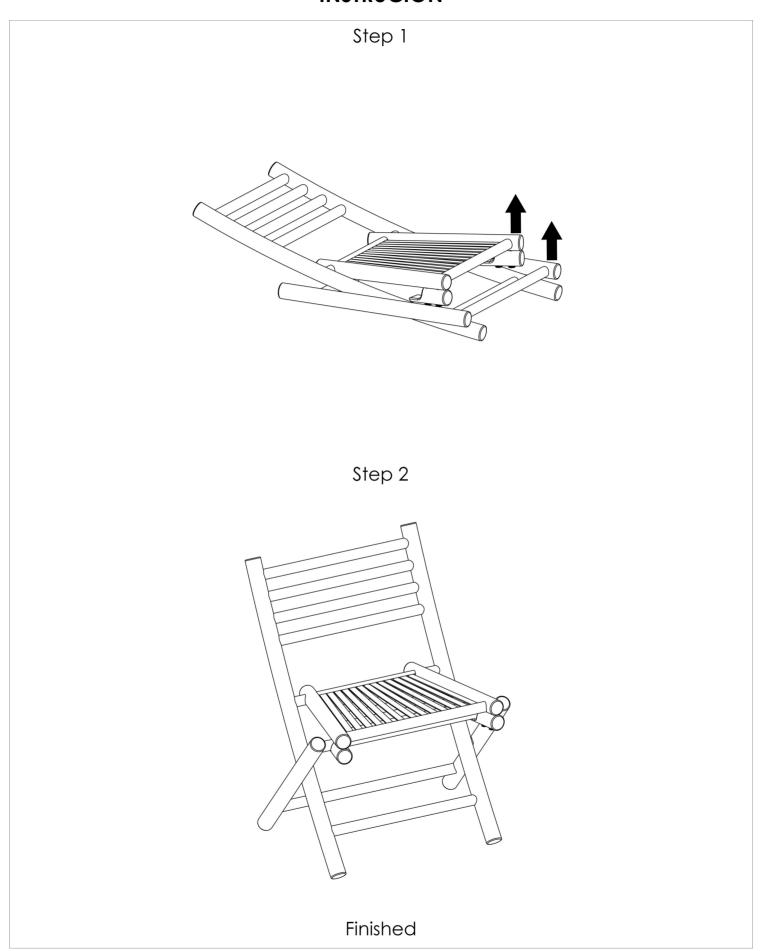

## **ASSEMBLY INSTRUCTION**

Mosse Chair, Nature, Bamboo 82055241



## **INSTRUCION**





## Congratulations on your new bamboo furniture!

Bamboo is a natural material and must be handled with care. These tips can help you preserve the lifespan of your furniture. During wet and cold seasons, the furniture must be stored in a dry and well-ventilated place. Over time the bamboo furniture can develop mold on the surface. We recommend that you place the furniture in covered and dry areas to reduce exposure to water and moist. When leaving bamboo furniture outdoors, the bamboo will naturally absorb dust and dirt and its color may change to grey. It is possible to reduce the discoloration by regularly washing the furniture with a moist cloth and rub in tested furniture oil. Another option is to paint the furniture with strong outdoor varnish before putting it to use. We care for