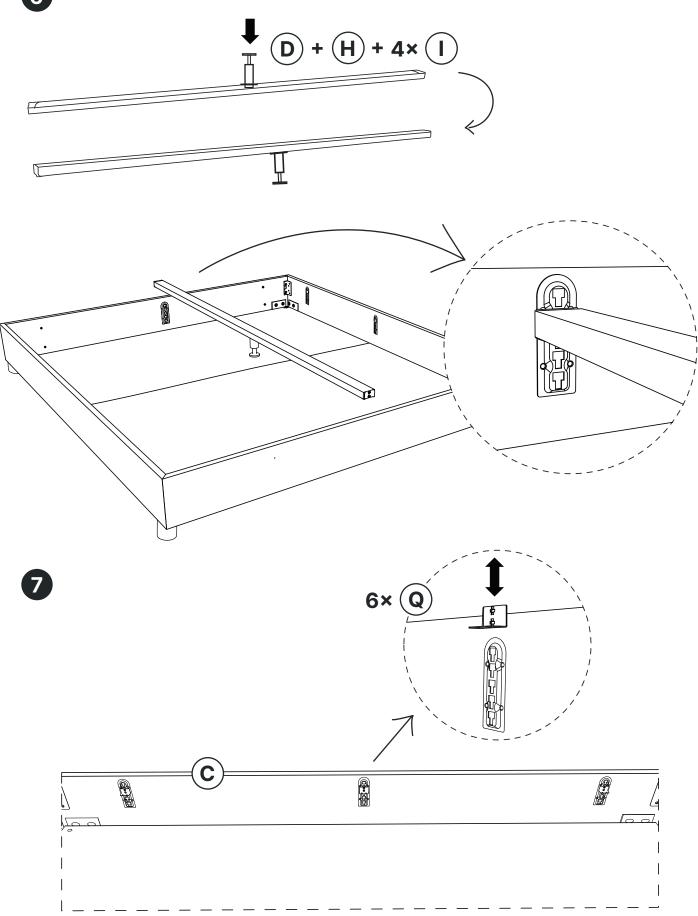

## THESSA BOLD LINE





# THESSA

**BOLD LINE** 































































Paráda a máme hotovo! To šlo hladce, že?

Teď už jen hoďte nohy nahoru a užijte si zasloužený relax.

Děkujeme za nákup a důvěru, Vaše Bonami



I gotowe! Poszło gładko, prawda?

Teraz nogi do góry i ciesz się zasłużonym relaksem.

Dziękujemy za zakup i zaufanie, Twoje Bonami



Paráda, máme hotovo! To šlo hladko, že?

Teraz už len hoďte nohy nahor a užite si zaslúžený relax.

Ďakujeme za nákup a dôveru, Vaše Bonami



Gata! A fost ușor, nu-i așa?

Acum doar pune-ți picioarele cum vrei și bucură-te de relaxare!

Mulţumim pentru achiziţie și încrederea acordată!

Cu drag, Bonami



Szuper, végeztünk is! Simán ment, ugye?

Nyugodtan dobd fel rám a lábad és élvezd a megérdemelt pihenést!

Köszönjük a vásárlást és a bizalmad, a Te Bonamid



Odlično, gotovi smo! Prošlo je bez probl