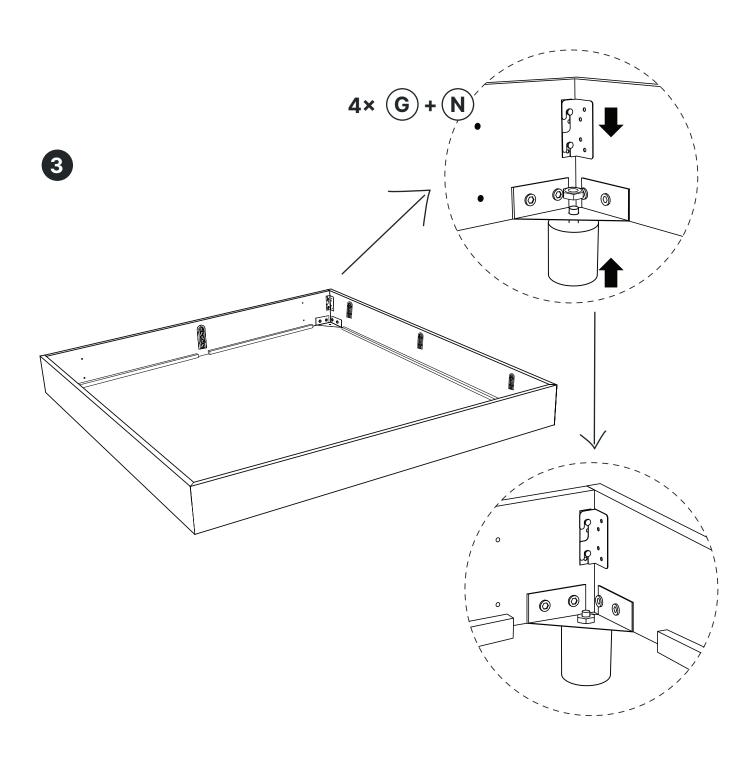

## THESSA BOLD LINE





# THESSA

**BOLD LINE** 































































Paráda a máme hotovo! To šlo hladce, že?

Teď už jen hoďte nohy nahoru a užijte si zasloužený relax.

Děkujeme za nákup a důvěru, Vaše Bonami



I gotowe! Poszło gładko, prawda?

Teraz nogi do góry i ciesz się zasłużonym relaksem.

Dziękujemy za zakup i zaufanie, Twoje Bonami



Paráda, máme hotovo! To šlo hladko, že?

Teraz už len hoďte nohy nahor a užite si zaslúžený relax.

Ďakujeme za nákup a dôveru, Vaše Bonami



Gata! A fost ușor, nu-i așa?

Acum doar pune-ți picioarele cum vrei și bucură-te de relaxare!

Mulţumim pentru achiziţie și încrederea acordată!

Cu drag, Bonami



Szuper, végeztünk is! Simán ment, ugye?

Nyugodtan dobd fel rám a lábad és élvezd a megérdemelt pihenést!

Köszönjük a vásárlást és a bizalmad, a Te Bonamid



Odlično, gotovi smo! Prošlo