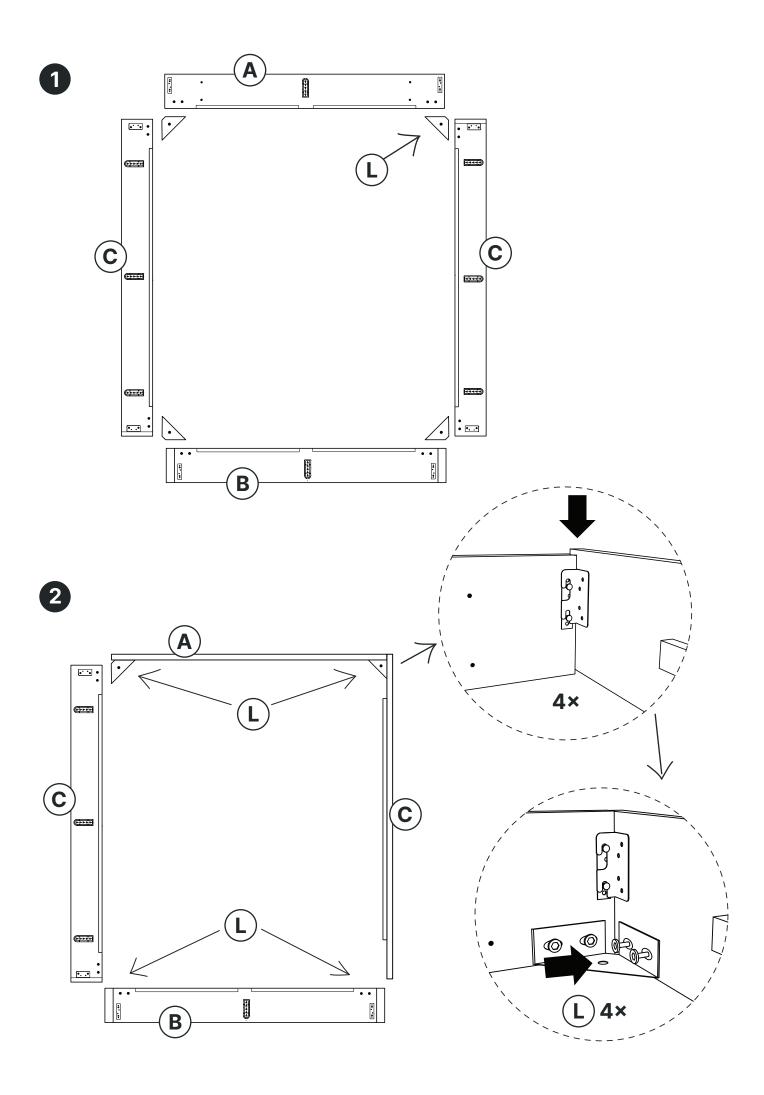

## THESSA BOLD LINE





# THESSA

**BOLD LINE** 































































Paráda a máme hotovo! To šlo hladce, že?

Teď už jen hoďte nohy nahoru a užijte si zasloužený relax.

Děkujeme za nákup a důvěru, Vaše Bonami



I gotowe! Poszło gładko, prawda?

Teraz nogi do góry i ciesz się zasłużonym relaksem.

Dziękujemy za zakup i zaufanie, Twoje Bonami



Paráda, máme hotovo! To šlo hladko, že?

Teraz už len hoďte nohy nahor a užite si zaslúžený relax.

Ďakujeme za nákup a dôveru, Vaše Bonami



Gata! A fost ușor, nu-i așa?

Acum doar pune-ți picioarele cum vrei și bucură-te de relaxare!

Mulţumim pentru achiziţie și încrederea acordată!

Cu drag, Bonami



Szuper, végeztünk is! Simán ment, ugye?

Nyugodtan dobd fel rám a lábad és élvezd a megérdemelt pihenést!

Köszönjük a vásárlást és a bizalmad, a Te Bonamid



Odlično, gotovi smo! Prošl